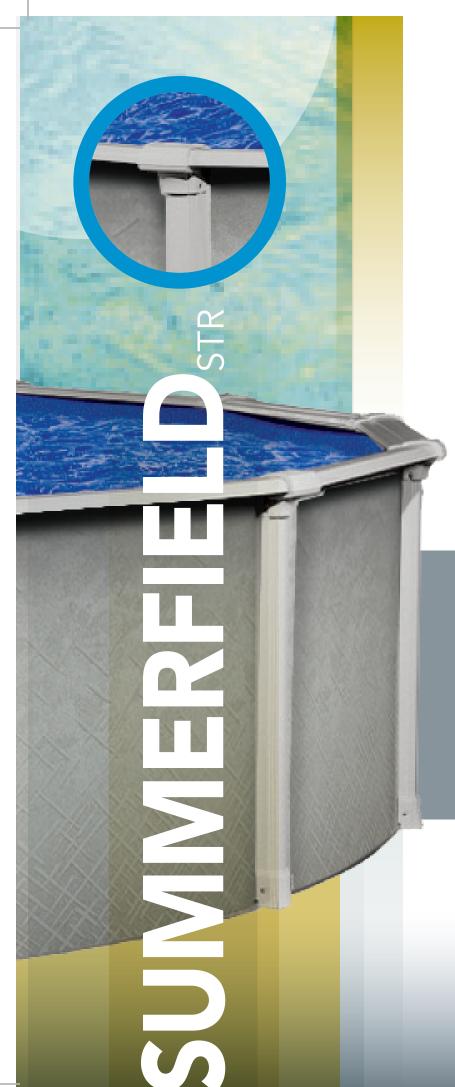

The Summerfield STR's oval pool system is available with the Buttress system. A structurally simplified design with superior strength and durability that is both efficient and attractive.

Buttress Support System on Ovals

## **Creativity fueled by technology**

- 7" Steel Top Ledges
- 6" Steel Uprights
- Steel framework for strength and dependability
- Two piece ledge covers
- Stainless steel hardware

The Summerfield STR's highly resistant steel structure, timeless style and elegant design has it all!

Every detail was designed to ensure the long life and lasting good looks for this pool. Enjoy your summers like never before with the Summerfield STR.

**Attractive Pewter Grey** 

Summit Wall Pattern