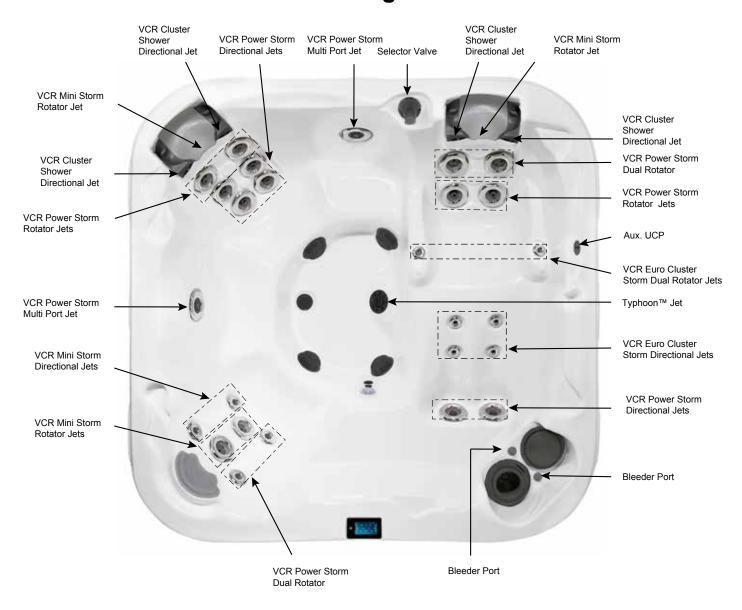

#### **Jet Designation**

Dimensions/Operation/Specifications are Subject to Change Without Notice

#### 33 Total Jets

Mini Storm Rotator (2)

Power Storm Directional (6)

Mini Storm Directional (2)

Power Storm Multi Port Spinner (2)

#### **Total Jets**

Cluster Storm Directional (4)

Power Storm Dual Rotator (4)

Cluster Storm Dual Rotator (2)

Power Storm Rotator (4)

Typhoon Jet (1)

Flex Therapy Pillow (2)

Mini Storm Rotator (1)