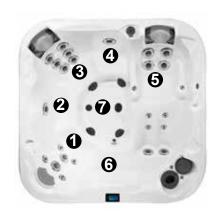

## **Seat Depths**

1 = 27.00" (68.58 cm) 2 = 26.00" (66.04 cm)

3 = 29.00" (73.66 cm)

4 = 26.00" (66.04 cm)

5 = 23.00" (58.42 cm)

6 = 15.00" (38.10 cm)

7 = 32.00" (81.28 cm)

Listed dimensions represent distance from top of acrylic to lowest point in seat. Tolerance ± 0.5" (1.27 cm).