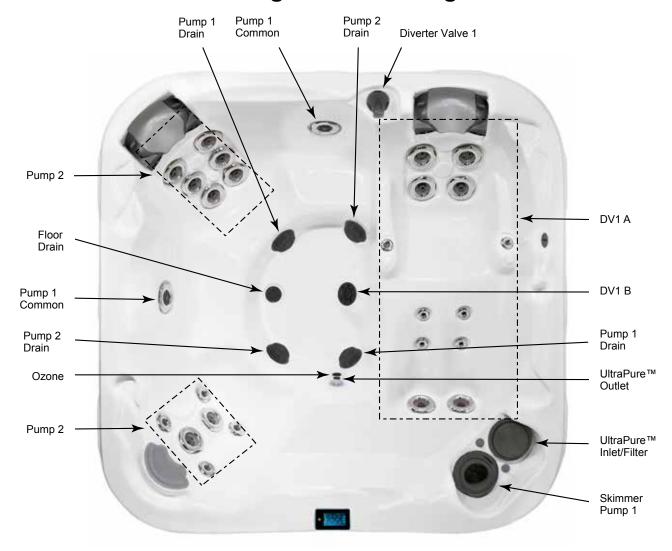

## **Massage Selector Diagram**

DV1 A = Diverter Valve 1 (A Position Clockwise)

DV1 B = Diverter Valve 1 (B Position Counterclockwise)

DV1 C = Diverter Valve 1 (Neutral Position)

Spa Operation Subject to Change without Notice