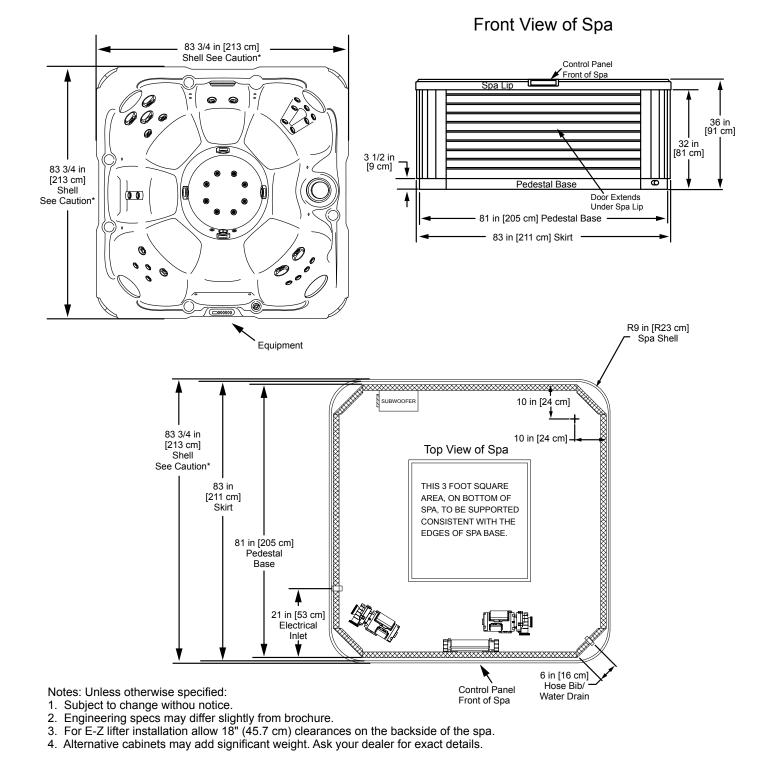

Dimensions/Specifications are Subject to Change Without Notice

### **Total Jets**

Dimensions/Specifications are Subject to Change Without Notice (Tolerance ± 0.5" [1.27 cm]).

to such tolerances, be sure to measure your actual spa.

\*Caution:

Due to manufacturing tolerances there could be some minor differences between the actual spa and the drawing above. If site planning is critical