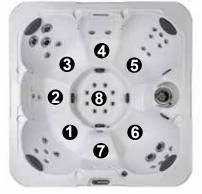

#### **Massage Selector Diagram**

## **Seat Depths**

1 = 26.00" (66.04 cm) 2 = 26.00" (66.04 cm) 3 = 28.00" (71.12 cm) 4 = 26.00" (66.04 cm) 5 = 28.00" (71.12 cm) 6 = 27.00" (68.58 cm) 7 = 16.00" (40.64 cm) 8 = 30.00" (76.20 cm)

Listed dimensions represent distance from top of acrylic to lowest point in seat. **Tolerance ± 0.5"** (1.27 cm).