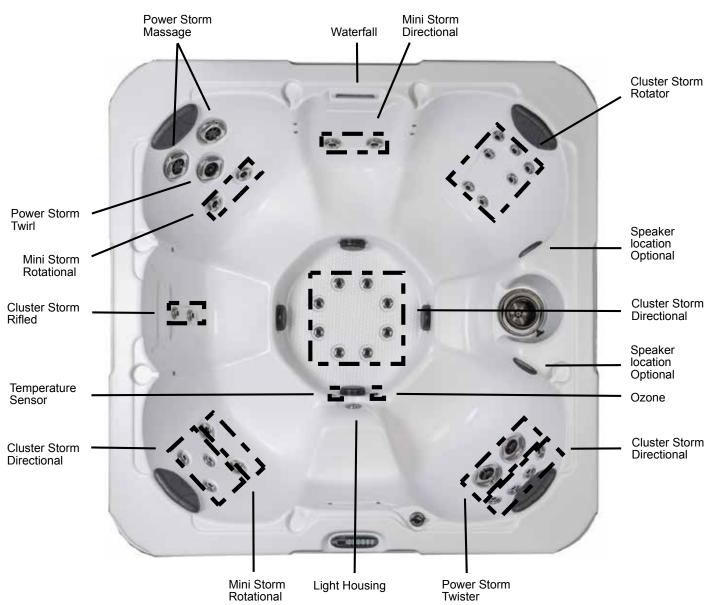

#### 35 Total Jets (textured)

Cluster

(7) Power Storm

Massage

(2)

### **Total Jets**

Dimensions/Specifications are Subject to Change Without Notice (Tolerance ± 0.5" [1.27 cm]).

to such tolerances, be sure to measure your actual spa.

\*Caution:

Due to manufacturing tolerances there could be some minor differences between the actual spa and the drawing above. If site planning is critical