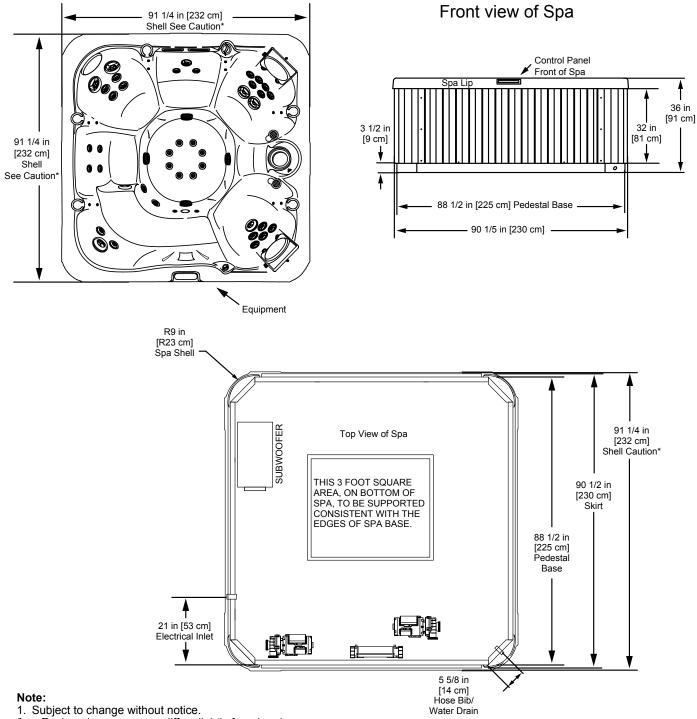

Storm Directional

(2)

- 2. Engineering specs may differ slightly from brochure.
- 3. For E-Z lifter installation allow 18" (45.7cm) clearance
- on the backside of the spa.

\*Caution: Due to manufacturing tolerances there could be some minor differences between the actual spa and the drawing above. If site planning is critical to such tolerances, be sure to measure your actual spa.