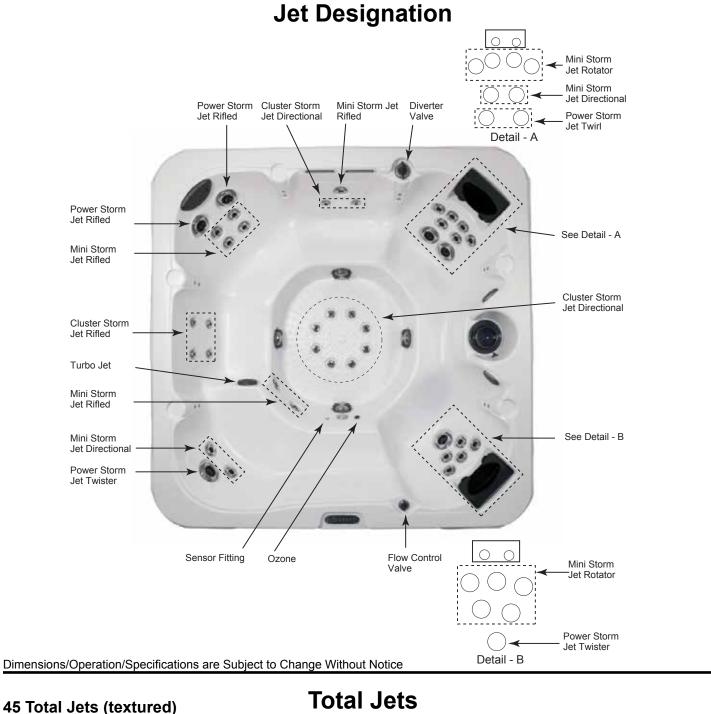

| Secting Consolty               | 7 Adulto                                                                          |                                   |  |
|--------------------------------|-----------------------------------------------------------------------------------|-----------------------------------|--|
| Seating Capacity<br>Dimensions |                                                                                   |                                   |  |
|                                | (222  cm y  222  cm y  01  cm)                                                    | 00                                |  |
| Corner Radius                  | 9" (23 cm)                                                                        | · A                               |  |
| Dry Weight                     |                                                                                   | 8 6                               |  |
| Filled Weight (Average Fill)   |                                                                                   |                                   |  |
| Water Capacity (Average Fill)  | 375 US gallons (1 420 Liters)                                                     | 11                                |  |
| Shipping Weight                | 730  lbs (331  kg)                                                                | 2 7 9                             |  |
| Export Shipping Weight:        | 780 lbs (354 kg)                                                                  |                                   |  |
| Electronic Controls            | Programmable digital panel with LED readout                                       |                                   |  |
|                                | North America (60 Hz): 2-Speed, 4.0 HP break,                                     | . 0                               |  |
| •                              | 2.5 HP continuous, 48 Frame                                                       |                                   |  |
| Export (50 Hz):                | 2-Speed, 2.0 HP continuous                                                        |                                   |  |
| Pump 2                         | North America (60 Hz): 1-Speed, 4.0 HP break,                                     |                                   |  |
|                                | 2.0 HP continuous. 48 Frame                                                       |                                   |  |
| Export (50 Hz):                | 1-Speed, 2.0 HP continuous                                                        | Ontional                          |  |
| Circulation Pump               | Optional with ClearZone Pro package                                               | Optional                          |  |
| Filtration (factory default)   |                                                                                   | escutcheon jets                   |  |
| Heater                         | 4.0 kW                                                                            | ,, <b>,</b> , <b>,</b> , <b>,</b> |  |
| Export (50Hz)                  | 3.0 kW                                                                            |                                   |  |
| Total @Home Jets               | 45                                                                                |                                   |  |
| Seat 1 Jets                    | 2 Mini Storm Directional, 1 Power Storm Twister,                                  |                                   |  |
|                                | 2 Mini Storm Rifled                                                               |                                   |  |
|                                | 4 Cluster Storm Rifled, 1 Turbo Jet (sidewall)                                    |                                   |  |
|                                | 2 Power Storm Rifled, 4 Mini Storm Rifled                                         |                                   |  |
|                                | 1 Mini Storm Rifled, 2 Cluster Storm Directional                                  |                                   |  |
| Seat 5 Jets                    | 4 Mini Storm Rotator, 2 Mini Storm Directional, 2 Po<br>2 Pillow Mini Directional | wer Storm Twirl,                  |  |
| Soat 6 lots                    | 5 Mini Storm Rotator, 1 Power Storm Twister, 2 Pillo                              | w Mini Directional                |  |
| Footwell (7)                   | 8 Cluster Storm Directional                                                       |                                   |  |
| Massage Selectors              |                                                                                   |                                   |  |
|                                | 2 Jet Therapy Pillow, Tactile Therapy                                             |                                   |  |
| Water Management System        | One 75 ft filter cartridge 8" Weir                                                |                                   |  |
|                                | ClearZone Pro Water Purification System                                           |                                   |  |
| LED Lighting                   |                                                                                   |                                   |  |
| Optional                       |                                                                                   |                                   |  |
| Synthetic Cabinet Colors       | Adobe Tan, Stoneridge Grey, Mayan Brown,                                          |                                   |  |
|                                | Driftwood, Cherry, Summer Pine, Vintage Cedar, Mi                                 | dnight Maple                      |  |
|                                | Moonstone, UltraLife, Sand, Sunstone, Smoked Mai                                  |                                   |  |
| -                              | Desert Stone                                                                      |                                   |  |
| Headrests                      | 3 (1 standard; 2 Jet Therapy Pillow)                                              |                                   |  |
| Water Feature                  | Water fountain with independent flow rate (on or off)                             | ) adjustment; powered by          |  |
|                                | pump 1                                                                            |                                   |  |
| Electrical Requirements:       | North America (60 Hz): 240 VAC@30A or 40A                                         |                                   |  |
|                                | Export (50 Hz): 230 VAC@1x32A, 2x16A, 3x16A c                                     |                                   |  |
|                                | breaker to comply with local electrical codes. Ce                                 | ertain countries may require      |  |
|                                | dual power inputs                                                                 |                                   |  |
| Warranty*                      |                                                                                   |                                   |  |
|                                | Surface, 3 Years Plumbing, 3 Years Equipment and Controls, 7 Years Cabinet,       |                                   |  |
|                                | 1 Year Water Purification System, 2 Years for Jet Insert, 1 Year for Jet          |                                   |  |
|                                | Escutcheon, 1 Year Lights, 6 Months for Stereo;                                   |                                   |  |
|                                | Export (50 Hz): 10 Years for UltraLife Shell Surface, 5 Years Acrylic Shell       |                                   |  |
|                                | Surface, 2 Years Plumbing, 2 Years Equipment and Controls, 2 Years                |                                   |  |
|                                | Cabinet, 1 Year Water Purification System, 2 Years for Jet Insert, 1 Year for     |                                   |  |
| Audio Sustem (Ontional)        | Jet Escutcheon, 1 Year Lights, 6 Months for Stere                                 |                                   |  |
| Audio System (Optional)        | Stereo system with Bluetooth capability; 2 premium                                | speakers and a subwooter          |  |
|                                |                                                                                   |                                   |  |