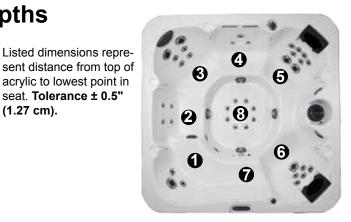

### **Seat Depths**

1 = 16.00" (40.64 cm) 2 = 24.00" (60.96 cm) 3 = 27.00" (68.58 cm) 4 = 25.00" (63.50 cm) 5 = 28.00" (71.12 cm) 6 = 26.00" (66.04 cm)

7 = 16.00" (40.64 cm)8 = 30.00" (76.20 cm)

sent distance from top of acrylic to lowest point in seat. Tolerance ± 0.5"

(1.27 cm).

Dimensions/Specifications are Subject to Change Without Notice

Cluster

Storm

Power

Storm

Twirl

(2)