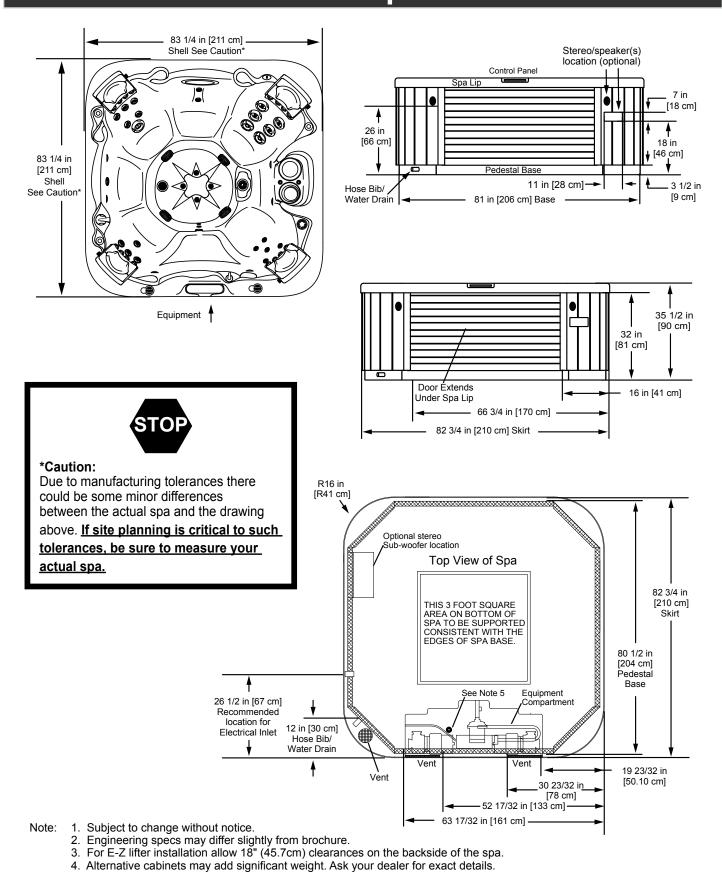

## **Nautique**

#### **Jet Designation**

Dimensions/Operation/Specifications are Subject to Change Without Notice

## **Nautique**

5. This is the approximate location for drilling a hole if you must bring the power line in through the bottom of the spa. Be careful not to puncture a plumbing line inside the equipment compartment (drill from the inside compartment out).

Dimensions/Specifications are Subject to Change Without Notice (Tolerance ± 0.5" [1.27 cm]).