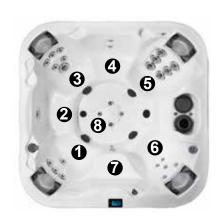

## **Seat Depths**

| 1 = 27.00" (68.58 cm) | 7 = 15.50" (39.37 cm) |
|-----------------------|-----------------------|
| 2 = 25.00" (63.50 cm) | 8 = 31.00" (78.74 cm) |
| 3 = 29.00" (73.66 cm) |                       |
| 4 = 25.50" (64.77 cm) |                       |
| 5 = 29.00" (73.66 cm) |                       |
|                       |                       |

6 = 26.50" (67.31 cm)

Listed dimensions represent distance from top of acrylic to lowest point in seat. Tolerance ± 0.5" (1.27 cm).