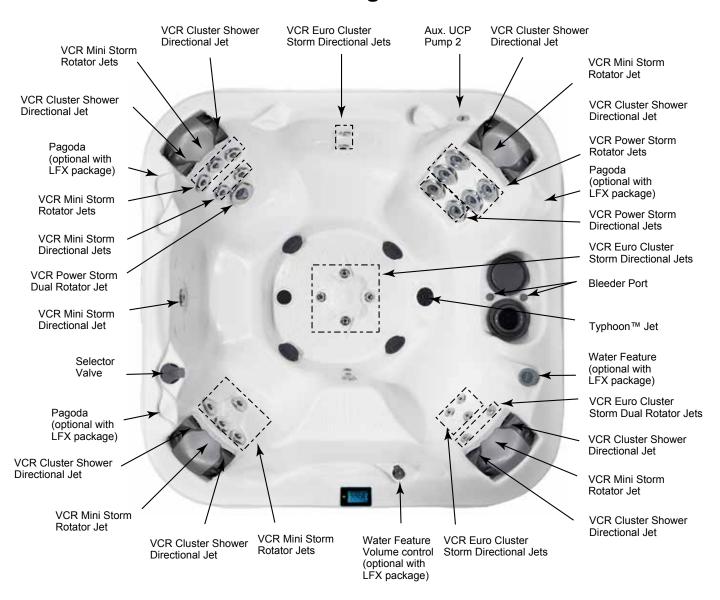

#### **Jet Designation**

Dimensions/Operation/Specifications are Subject to Change Without Notice

#### 41 Total Jets

Mini Storm Rotator (7)

Power Storm Directional (2)

Mini Storm Directional (3)

Power Storm Dual Rotator (1)

#### **Total Jets**

Cluster Storm Directional (9)

**Typhoon** 

Jet (1)

Cluster Storm Dual Rotator (2)

Power Storm Rotator (4)

Flex Therapy Pillow (4)

Mini Storm Rotator (1)