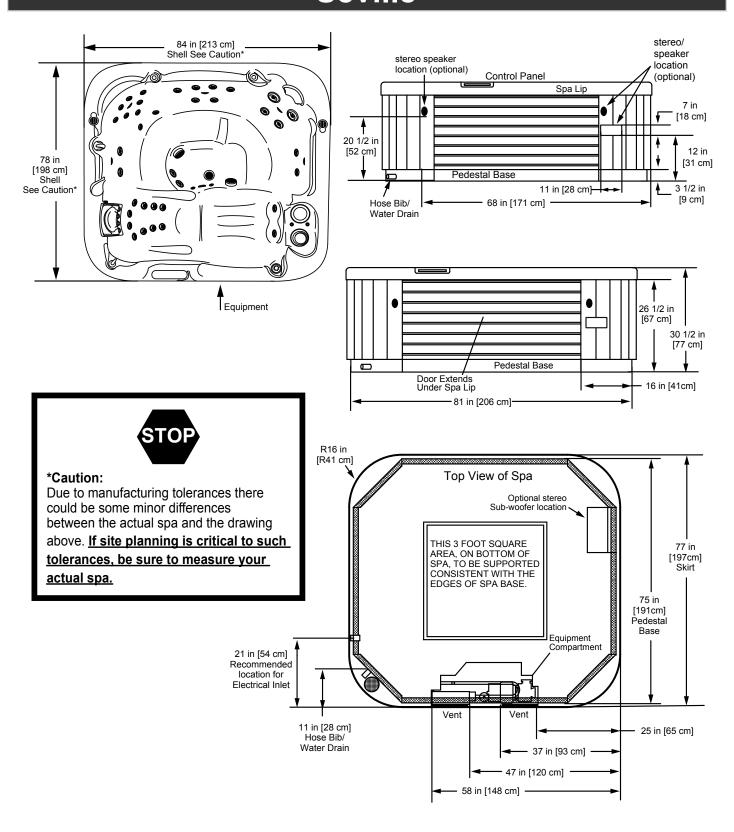

## Seville

Note: 1. Subject to change without notice.

- 2. Engineering specs may differ slightly from brochure.
- 3. For E-Z lifter installation allow 18" (45.72 cm) clearances on the backside of the spa.
- 4. Alternative cabinets may add significant weight. Ask your dealer for exact details.

Dimensions/Specifications are Subject to Change Without Notice (Tolerance ± 0.5" [1.27 cm]).