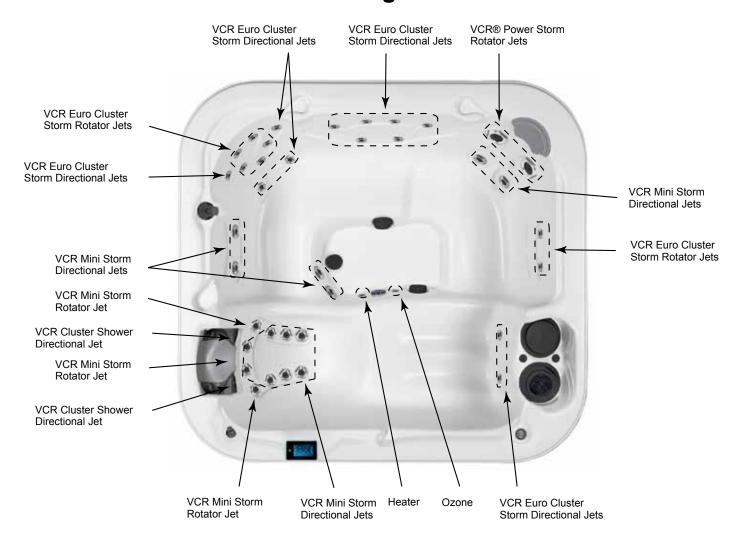

#### **Jet Designation**

Dimensions/Operation/Specifications are Subject to Change Without Notice

#### **40 Total Jets**

Mini Storm Rotator (2)

Mini Storm Directional (14)

Cluster Storm Directional (13)

**Total Jets** 

Cluster Storm Dual Rotator (6)

Power Storm Rotator (2)

Flex Therapy Pillow (1)