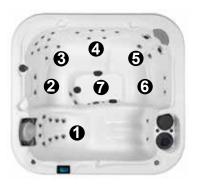

### **Seat Depths**

1 = 24.00" (60.96 cm)

2 = 23.50" (59.69 cm) 3 = 23.50" (59.69 cm)

4 = 24.00" (60.96 cm)

5 = 26.00" (66.04 cm) 6 = 2600" (66.04 cm)

7 = 26.50" (67.31 cm)

Listed dimensions represent distance from top of acrylic to lowest point in seat. Tolerance ± 0.5" (1.27 cm).