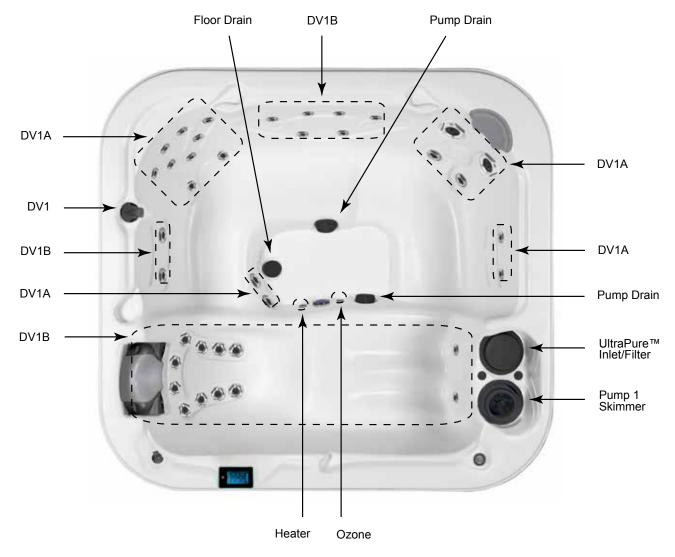

#### **Massage Selector Diagram**

DV1 A = Diverter Valve 1 (A position Clockwise)

DV1 B = Diverter Valve 1 (B Position Counter Clockwise)

DV1 C = Diverter Valve 1 (Neutral Position)

Spa Operation Subject to Change without Notice