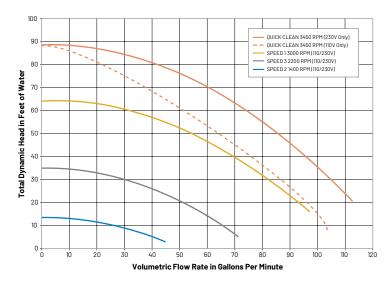

#### **PERFORMANCE CURVES**

The SuperFlo VS Variable Speed Pump has earned the Eco Select® brand distinction as one of the greenest and most efficient choices from Pentair.

1620 Hawkins Ave  $\,\mid\,$  Sanford, NC 27330  $\,\mid\,$  United States  $\,\mid\,$  800.831.7133  $\,\mid\,$  pentair.com