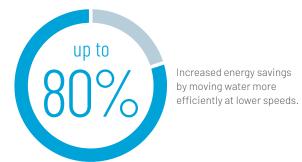

#### and start saving now.

SuperFlo® VS Variable Speed Pumps bring the remarkable energy cost savings of variable speed technology to everyday pools that require up to a 1.5-HP pump. They reduce energy costs by moving water more efficiently at lower speeds. You can save as much as 80%\*—up to \$1,300 each year\*—compared to conventional, single-speed pumps.

Savings based on variable speed pump compared to a single-speed pump running 12 hours per day at an average of \$0.16 per kWh in a 20,000 gallon pool. Actual savings may vary based on local utility rates, pool size, pump run time, pump horsepower, pump rpm, plumbing size and length, pump model, service factor and other hydraulic factors.