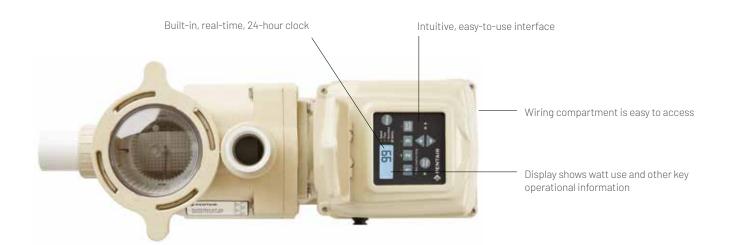

#### **EASY TO INSTALL**

The SuperFlo VS pump is the only variable speed replacement pump on the market that doesn't require costly rewiring, because it runs on either 115- or 230-volt power. The easy-to-access wiring compartment makes connection fast and simple.

#### **EASY TO OPERATE**

The SuperFlo VS pump comes with an advanced onboard digital display and a real-time, 24-hour clock that makes everything easy to program and monitor. Select from three programmable speed settings plus an override speed setting to meet your specific pool pump needs.

#### **EASY ON YOUR EARS**

You'll be amazed at the quiet. The ultra-quiet TEFC motor barely makes a whisper.

Easy to program
Real-time clock and advanced digital keypad

No rewiring required Runs on 115/230V