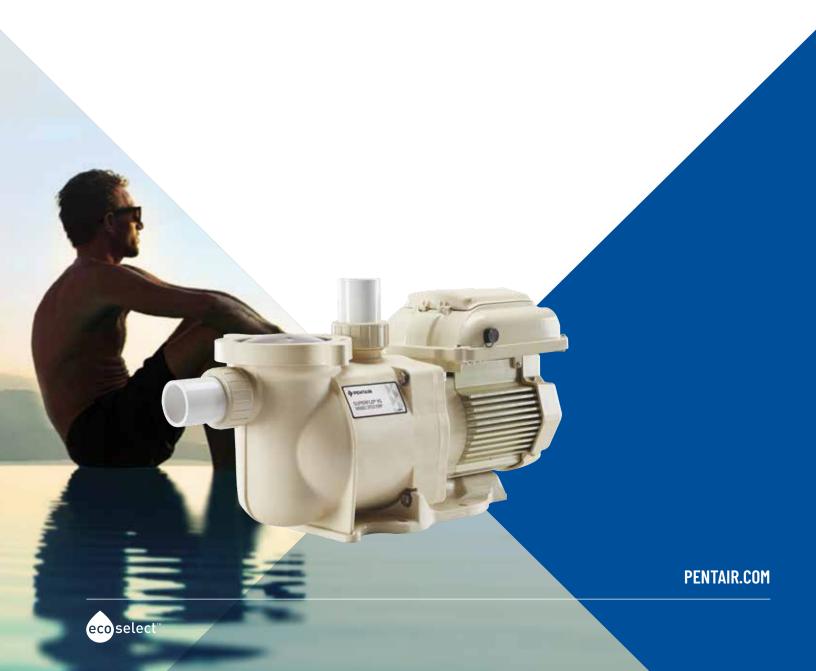

# **SUPERFLO® VS**

### VARIABLE SPEED PUMP

The smart pump upgrade for everyday pools.

#### and start saving now.

SuperFlo® VS Variable Speed Pumps bring the remarkable energy cost savings of variable speed technology to everyday pools that require up to a 1.5-HP pump. They reduce energy costs by moving water more efficiently at lower speeds. You can save as much as 80%\*—up to \$1,300 each year\*—compared to conventional, single-speed pumps.