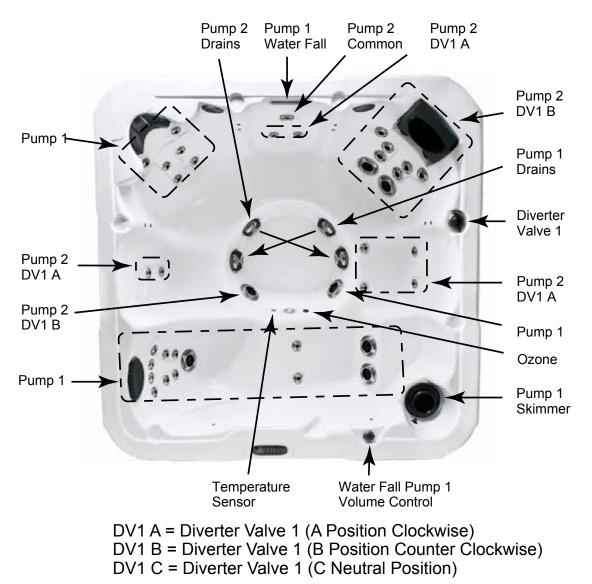

, 6 Months for Stered                                                                             |                                                                                                                 |
| Audio System (Optional)       | Stereo system with Bluetooth capability; 2 premium s                                                                           |                                                                                                                 |
|                               |                                                                                                                                |                                                                                                                 |

#### Massage Selector Diagram



Spa Operation Subject to Change without Notice

### **Seat Depths**

1 = 25.00" (63.50 cm) 2 = 25.00" (63.50 cm)

- 3 = 26.00" (66.04 cm)
- 4 = 26.00" (66.04 cm)
- 5 = 29.00" (73.66 cm)
- 6 = 26.00" (66.04 cm)

7 = 30.00" (76.20 cm)

Listed dimensions represent distance from top of acrylic to lowest point in seat. **Tolerance ± 0.5''** (1.27 cm).



Dimensions/Specifications are Subject to Change Without Notice

### **Jet Designation**



Dimensions/Operation/Specifications are Subject to Change Without Notice





- For E-Z lifter installation allow 18" (45.7cm) clearance 3.
- on the backside of the spa. 4. Alternative cabinets may add significant weight.
- Ask your dealer for exact details.

STOP

#### \*Caution:

Due to manufacturing tolerances there could be some minor differences be