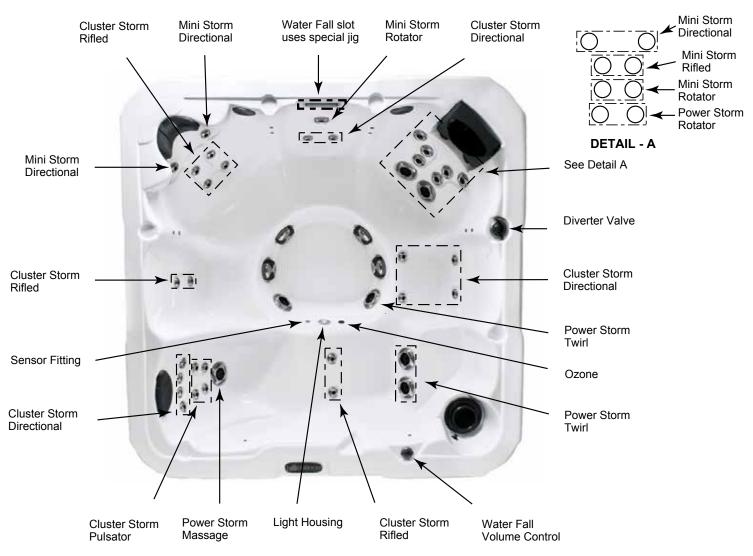

### **Jet Designation**

Dimensions/Operation/Specifications are Subject to Change Without Notice

- For E-Z lifter installation allow 18" (45.7cm) clearance 3.
- on the backside of the spa. 4. Alternative cabinets may add significant weight.
- Ask your dealer for exact details.