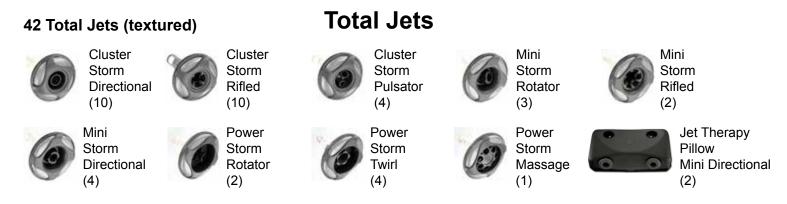

### **Jet Designation**

Dimensions/Operation/Specifications are Subject to Change Without Notice

- For E-Z lifter installation allow 18" (45.7cm) clearance 3.
- on the backside of the spa. 4. Alternative cabinets may add significant weight.
- Ask your dealer for exact details.