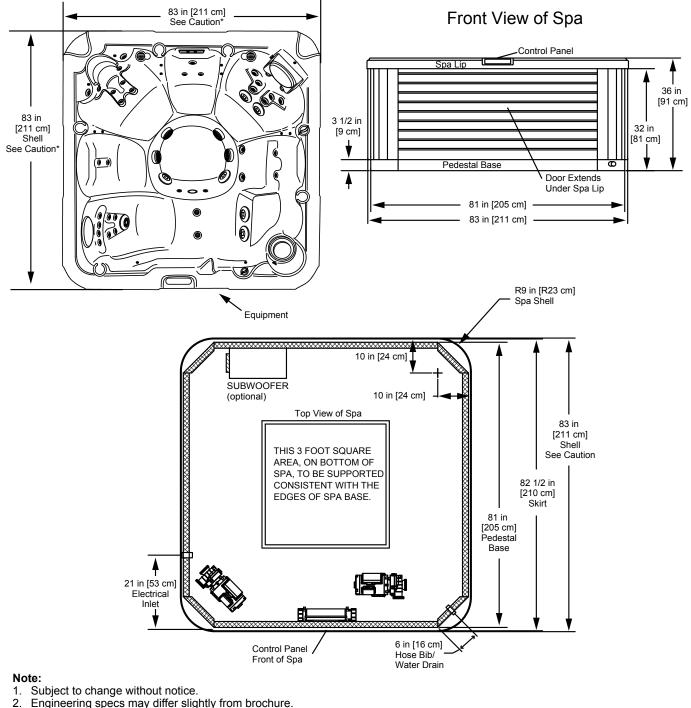

Dimensions/Specifications are Subject to Change Without Notice

#### \*Caution:

Due to manufacturing tolerances there could be some minor differences between the actual spa and the drawing above. If site planning is critical to such tolerances, be sure to measure your actual spa.

Dimensions/Specifications are Subject to Change Without Notice (Tolerance ± 0.5" [1.27 cm]).