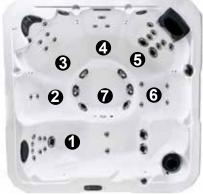

### **Seat Depths**

1 = 25.00" (63.50 cm) 2 = 25.00" (63.50 cm)

- 3 = 26.00" (66.04 cm)
- 4 = 26.00" (66.04 cm)
- 5 = 29.00" (73.66 cm)
- 6 = 26.00" (66.04 cm)

7 = 30.00" (76.20 cm)

Listed dimensions represent distance from top of acrylic to lowest point in seat. **Tolerance ± 0.5''** (1.27 cm).