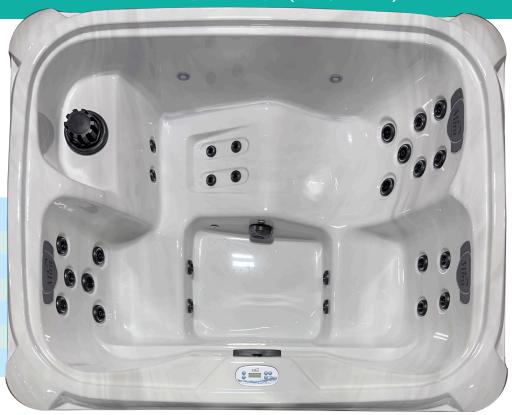

"Relax, you've earned it."

- 3 Person
- 82" x 66" x 36"
- 28 Jets
- 1 Pump
- Volume: 275 US Gallons
- · Dry Weight: 600 lbs.
- Filled Weight: 3,200 lbs.

## MIRA GH10 (ALPHA)

# MIRA HOT TUBS STANDARD FEATURES

- Balboa Electrical Equipment
- Topside Control w/Digital Display
- Graphite or Black Spa Cabinet
- Full Circumference Filtration
- LED Back-lit Waterfall
- (1) 5" LED Light

- (2) 2" LED Lights
- (4) Exterior Corner LED Lights
- · Thermopane Insulated Cabinet
- Black Weather Shield Cover
- Ozone Ready
- EVA Foam Headrests