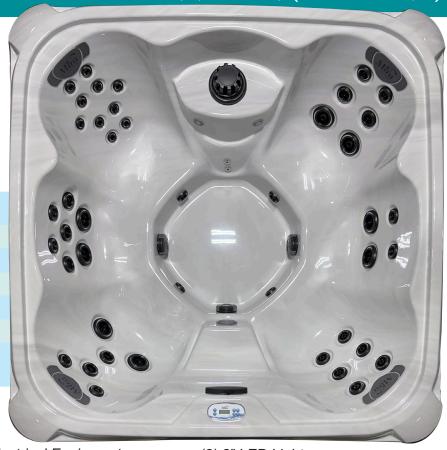

"Relax, you've earned it."

- 5-6 Person
- 82" x 82" x 36"
- 44 Jets
- 2 Pump
- Volume: 425 US Gallons
- Dry Weight: 650 lbs.
- Filled Weight: 3,565 lbs.

### MIRA-GH72P-NL (BOOMER)