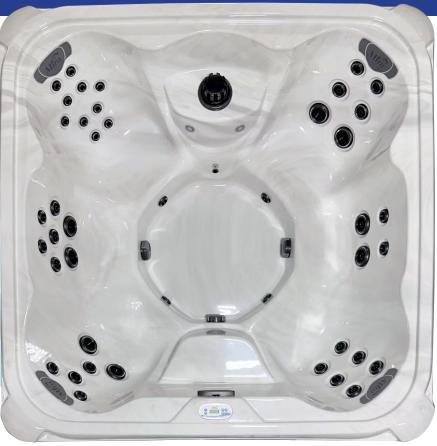

"Relax, you've earned it."

- 6-7 Person
- 92" x 92" x 36"
- 44 Jets
- 2 Pump
- Volume: 500 US Gallons
- · Dry Weight: 900 lbs.
- · Filled Weight: 5,070 lbs.

### MIRA-GH82P-NL (GEN X)

### MIRA HOT TUBS STANDARD FEATURES

- Balboa Electrical Equipment
- Topside Control w/Digital Display
- · Graphite or Black Spa Cabinet
- Full Circumference Filtration
- LED Back-lit Waterfall
- (1) 5" LED Light

- (2) 2" LED Lights
- (4) Exterior Corner LED Lights
- Thermopane Insulated Cabinet
- Black Weather Shield Cover
- Ozone Ready
- EVA Foam Headrests