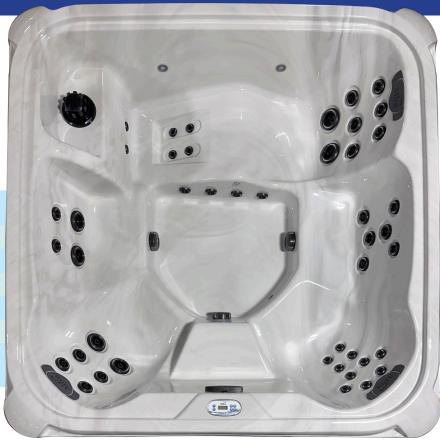

# RELAX

You've Earned It.

Mira Hot Tubs are designed and built to provide superior hydrotherapy and relaxation, all while delivering tremendous value. Once you have had the ultimate Mira experience, you will understand why we say

"Relax, you've earned it."

- 5-6 Person
- 92" x 92" x 36"
- 45 Jets
- 2 Pump
- · Volume: 500 US Gallons
- · Dry Weight: 900 lbs.
- Filled Weight: 5,070 lbs.

### MIRA-GH82P-L (MILLENNIAL)



# MIRA HOT TUBS STANDARD FEATURES

- Balboa Electrical Equipment
- Topside Control w/Digital Display
- · Graphite or Black Spa Cabinet
- Full Circumference Filtration
- LED Back-lit Waterfall
- (1) 5" LED Light

- (2) 2" LED Lights
- (4) Exterior Corner LED Lights
- Thermopane Insulated Cabinet
- Black Weather Shield Cover
- Ozone Ready
- EVA Foam Headrests



#### SHELL COLORS

## CABINET FINISHES ck Graphite

#### SPA COVERS









Our maintenance free, synthetic wood cabinets offer a sharp compliment to the acrylic spa colors.



Our durable covers are highly insulated and tapered on either side to ensure rainwater flows off.