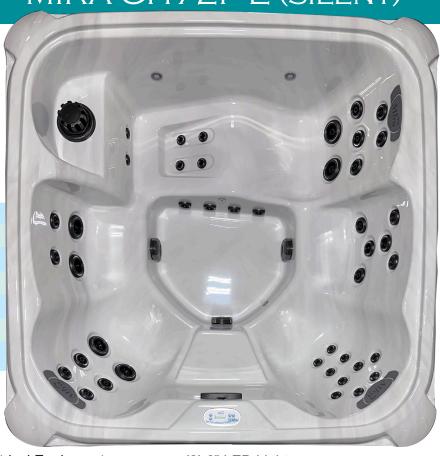

"Relax, you've earned it."

- 5-6 Person
- 82" x 82" x 36"
- 44 Jets
- 2 Pump
- · Volume: 400 US Gallons
- Dry Weight: 650 lbs.
- Filled Weight: 3,565 lbs.

### MIRA-GH72P-L (SILENT)

# MIRA HOT TUBS STANDARD FEATURES

- Balboa Electrical Equipment
- Topside Control w/Digital Display
- Graphite or Black Spa Cabinet
- Full Circumference Filtration
- · LED Back-lit Waterfall
- (1) 5" LED Light

- (2) 2" LED Lights
- (4) Exterior Corner LED Lights
- Thermopane Insulated Cabinet
- Black Weather Shield Cover
- Ozone Ready
- EVA Foam Headrests