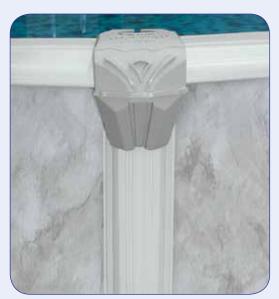

## **Quality Features**

- **Rugged, baked enamel steel,** 9" wrap-around top rails and verticals in a silver tone.
- Sophisticated, silver-toned colored resin top connectors.
- 52", hot dipped galvanized copper bearing steel wall in a soft elegant Sterling pattern.
- All oval pools come with space-saver side supports.
- Corrugated pool wall for flexibility and vertical strength.
- **Staggered bolt wall closure** provides maximum strength and wall stability.
- Large, prepunched skimmer and eyeball return openings eliminate sharp edges that could cut the liner during installation.
- Available in an array of exciting sizes: