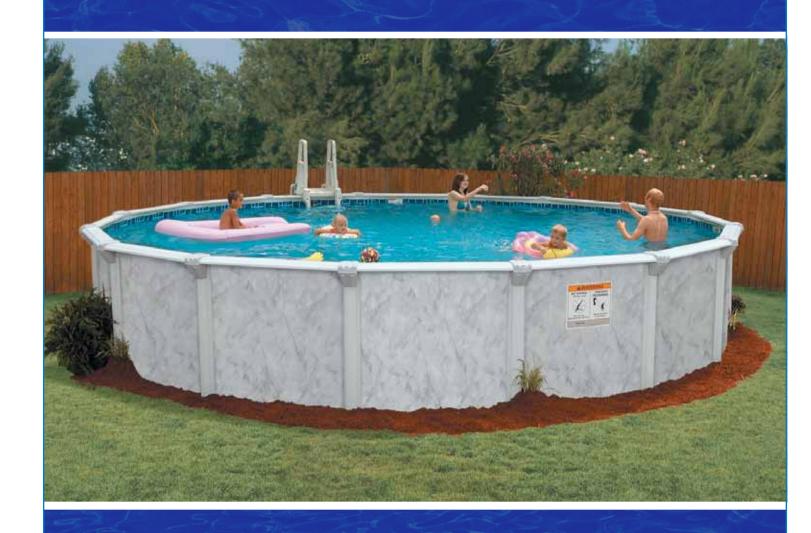

## Sterling

The strength of steel and the beauty of resin combine with an attractive pattern to create the backyard of your dreams.

## Sterling

The silver tones will bring style and elegance to your backyard.

## **Quality Features**

- **Rugged, baked enamel steel,** 9" wrap-around top rails and verticals in a silver tone.
- Sophisticated, silver-toned colored resin top connectors.
- 52", hot dipped galvanized copper bearing steel wall in a soft elegant Sterling pattern.
- All oval pools come with space-saver side supports.
- Corrugated pool wall for flexibility and vertical strength.
- **Staggered bolt wall closure** provides maximum strength and wall stability.
- Large, prepunched skimmer and eyeball return openings eliminate sharp edges that could cut the liner during installation.
- Available in an array of exciting sizes:

Round: 12', 15', 18', 21', 24', 27', 30' Oval: 20' x 12', 24 x 12', 28' x 16', 32' x 16', 34' x 18', 41' x 21'

• 20 year limited warranty on all pool components. The first two years of the pool product warranty are covered 100% against manufacturer defects. Remainder of each warranty is prorated.